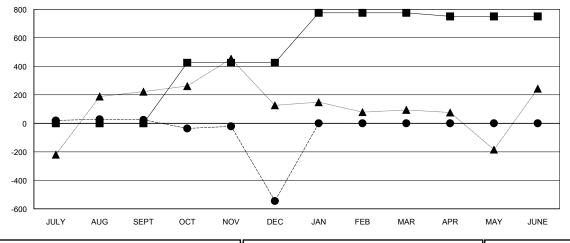

## GOALS AND ACTUAL NEW CLUBS CUMULATIVE

| DROPPED CLUBS: 7 |     |
|------------------|-----|
| DROPPED MEMBERS  |     |
| DECEASED         | 11  |
| CLUB CANCELLED   | 158 |
| OTHER            | 695 |
| TOTAL            | 864 |