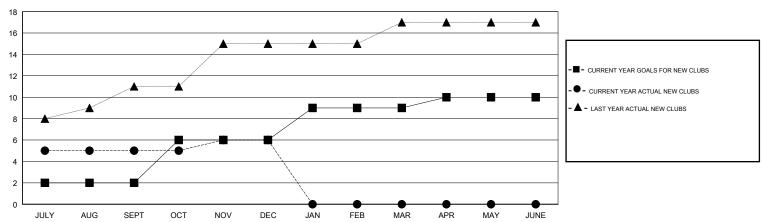

## GOALS AND ACTUAL NEW CLUBS CUMULATIVE

| DROPPED CLUBS: 7 |     |
|------------------|-----|
| DROPPED MEMBERS  |     |
| DECEASED         | 11  |
| CLUB CANCELLED   | 158 |
| OTHER            | 695 |
| TOTAL            | 864 |