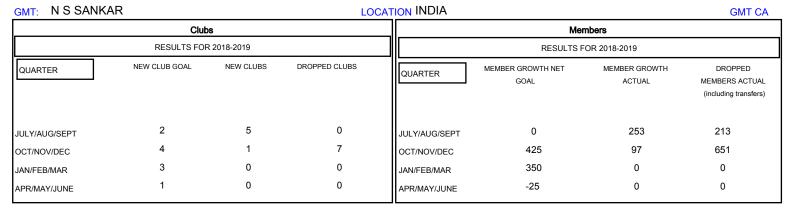

## MONTHLY MEMBERSHIP PROGRESS REPORT

## District 324B3

Results as of: 12/31/2018



## GOALS AND ACTUAL NEW CLUBS CUMULATIVE









| DROPPED CLUBS: 7 |     |
|------------------|-----|
| DROPPED MEMBERS  |     |
| DECEASED         | 11  |
| CLUB CANCELLED   | 158 |
| OTHER            | 695 |
| TOTAL            | 864 |

| 57 CLUBS OF 175 ADDED 1 OR MORE | GENDER DISTRIBUTION                    |                |
|---------------------------------|----------------------------------------|----------------|
| NEW MEMBERS                     | MALE                                   | 5,351 (76.16%) |
|                                 | FEMALE                                 | 1,675 (23.84%) |
|                                 | Women Percentage Fiscal Year Goal: 30% |                |
|                                 |                                        |